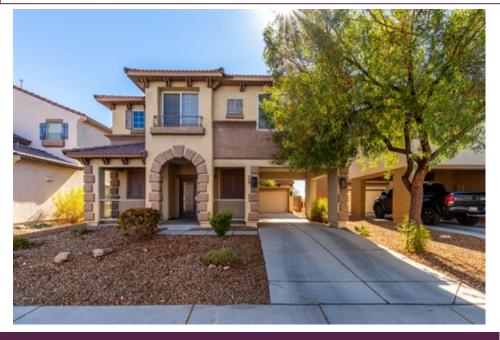

## Beautiful Mountains Edge Home with Park and Mountain Views

# 9428 Glendora Valley, Las Vegas, NV 89178

- » MLS #: 2220917
- » Single Family
- » Newer Carpet
- » Newer Paint
- » Granite Counters
- » More Info: 9428GlendoraValley.com

### \$365,000

Stylish home situated in Monterey at Mountains Edge. Inviting covered front entry leads double leaded glass entry doors. Set back garage enhances curb appeal. Popular floor plan is open and bright offering flexible spaces including a mega loft. Kitchen opens to family room creating a perfect space for relaxing or entertaining. Kitchen treated to granite, quality cabinets, hardwood laminate, stainless steel range, and a french door leading to the covered patio. Master bedroom features a sitting room, ceiling fan, large walk-in closet. and views of the park and mountains. Spa inspired master bathroom is treated with a soaking tub walk-in shower, and more views. You will fall in love with the loft as it offers expansive space and a vaulted ceiling. Upgrades include updated two-tone paint, updated carpeting, stone pattern tile, and stylish baseboards. Backyard highlighted by a covered patio, park views, mountain views, and no rear neighbor for a sense of privacy.