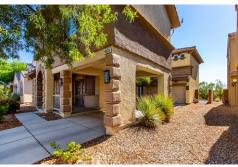

### \$365,000

Stylish home situated in Monterey at Mountains Edge. Inviting covered front entry leads double leaded glass entry doors. Set back garage enhances curb appeal. Popular floor plan is open and bright offering flexible spaces including a mega loft. Kitchen opens to family room creating a perfect space for relaxing or entertaining. Kitchen treated to granite, quality cabinets, hardwood laminate, stainless steel range, and a french door leading to the covered patio. Master bedroom features a sitting room, ceiling fan, large walk-in closet. and views of the park and mountains. Spa inspired master bathroom is treated with a soaking tub walk-in shower, and more views. You will fall in love with the loft as it offers expansive space and a vaulted ceiling. Upgrades include updated two-tone paint, updated carpeting, stone pattern tile, and stylish baseboards. Backyard highlighted by a covered patio, park views, mountain views, and no rear neighbor for a sense of privacy.