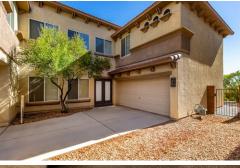

### \$365,000

Stylish home situated in Monterey at Mountains Edge. Inviting covered front entry leads double leaded glass entry doors. Set back garage enhances curb appeal. Popular floor plan is open and bright offering flexible spaces including a mega loft. Kitchen opens to family room creating a perfect space for relaxing or entertaining. Kitchen treated to granite, quality cabinets, hardwood laminate, stainless steel range, and a french door leading to the covered patio. Master bedroom features a sitting room, ceiling fan, large walk-in closet. and views of the park and mountains. Spa inspired master bathroom is treated with a soaking tub walk-in shower, and more views. You will fall in love with the loft as it offers expansive space and a vaulted ceiling. Upgrades include updated two-tone paint, updated carpeting, stone pattern tile, and stylish baseboards. Backyard highlighted by a covered patio, park views, mountain views, and no rear neighbor for a sense of privacy.