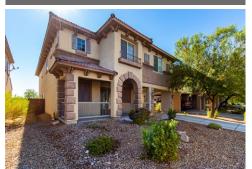

### \$365,000

Stylish home situated in Monterey at Mountains Edge. Inviting covered front entry leads double leaded glass entry doors. Set back garage enhances curb appeal. Popular floor plan is open and bright offering flexible spaces including a mega loft. Kitchen opens to family room creating a perfect space for relaxing or entertaining. Kitchen treated to granite, quality cabinets, hardwood laminate, stainless steel range, and a french door leading to the covered patio. Master bedroom features a sitting room, ceiling fan, large walk-in closet. and views of the park and mountains. Spa inspired master bathroom is treated with a soaking tub walk-in shower, and more views. You will fall in love with the loft as it offers expansive space and a vaulted ceiling. Upgrades include updated two-tone paint, updated carpeting, stone pattern tile, and stylish baseboards. Backyard highlighted by a covered patio, park views, mountain views, and no rear neighbor for a sense of privacy.